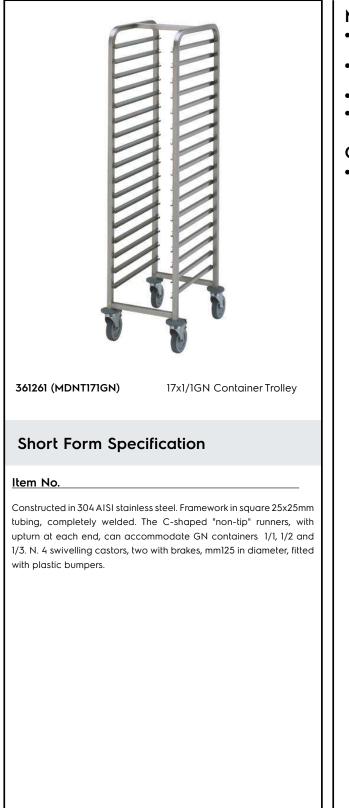

### **Main Features**

- Framework in square 25x25 mm tubing, completely welded.
- Equipped with C-shaped "non-tip" runners, with upturn at each end.
- Accomodates 1/1 GN containers.
- 4 pivoting Ø 125 mm wheels, 2 of which with brakes, fitted with plastic bumpers

### Construction

• Constructed entirely in 304 AISI stainless steel.

## Key Information:

| External dimensions, Width:  |             |
|------------------------------|-------------|
| 361261 (MDNT171GN)           | 452 mm      |
| External dimensions, Depth:  | 617 mm      |
| External dimensions, Height: | 1590 mm     |
| Wheel material:              | Zinc plated |
| Wheel diameter:              | Ø 125       |
| Net weight:                  | 20 kg       |