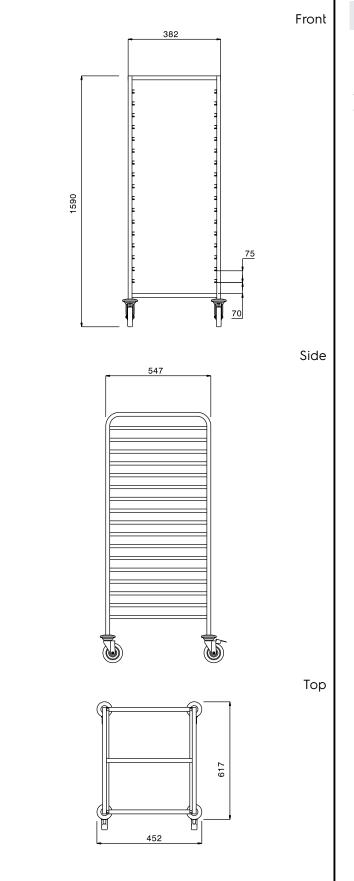

## Key Information:

| External dimensions, Width:  |             |
|------------------------------|-------------|
| 361261 (MDNT171GN)           | 452 mm      |
| External dimensions, Depth:  | 617 mm      |
| External dimensions, Height: | 1590 mm     |
| Wheel material:              | Zinc plated |
| Wheel diameter:              | Ø 125       |
| Net weight:                  | 20 kg       |